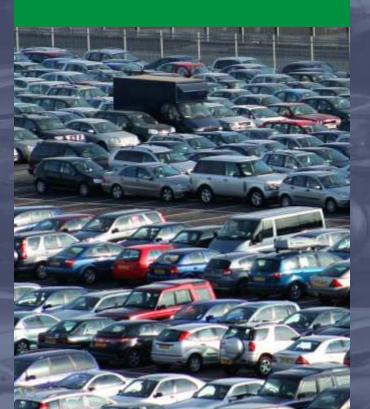

### location

What good is a great location without adequate parking?

### parking

More parking means more footfalls, the higher the footfalls, the more the sales. QED.